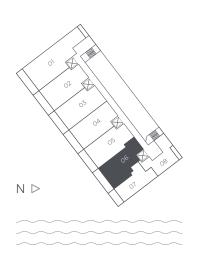

1,004 SQ.FT. 136 SQ.FT. 1,140 SQ.FT. 93.27 SQ.M. 12.63 SQ.M. 105.90 SQ.M.

1 BEDROOM 1 1/2 BATHS

A/C INTERIOR AREA
TERRACE AREA
TOTAL RESIDENCE

919 SQ.FT. 48 SQ.FT. 967 SQ.FT. 85.37 SQ.M. 4.45 SQ.M. 89.82 SQ.M.