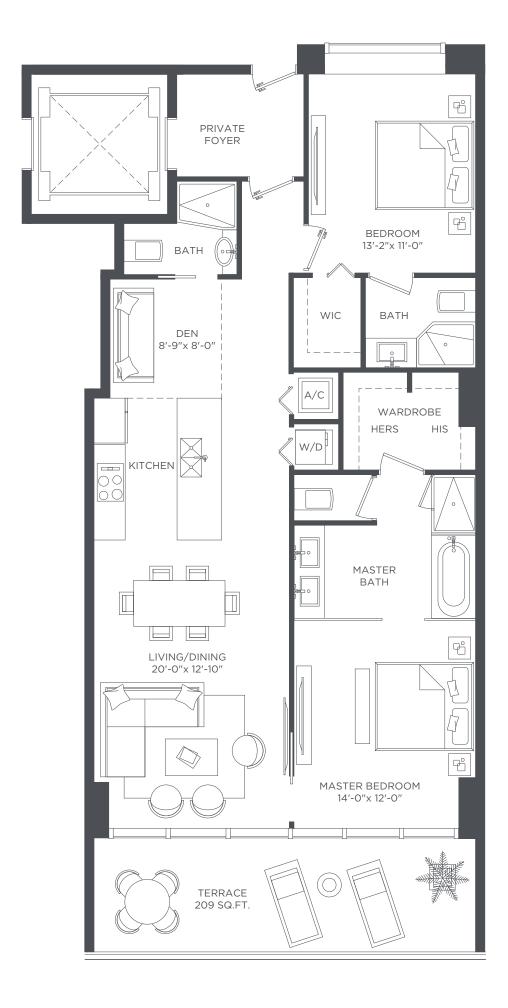

2 BEDROOMS 3 BATHS + DEN

A/C INTERIOR AREA
TERRACE AREA
TOTAL RESIDENCE

1,301 SQ.FT. 209 SQ.FT. 1,510 SQ.FT. 120.86 SQ.M. 19.41 SQ.M. 140.27 SQ.M.

2 BEDROOMS 3 BATHS + DEN

A/C INTERIOR AREA
TERRACE AREA
TOTAL RESIDENCE