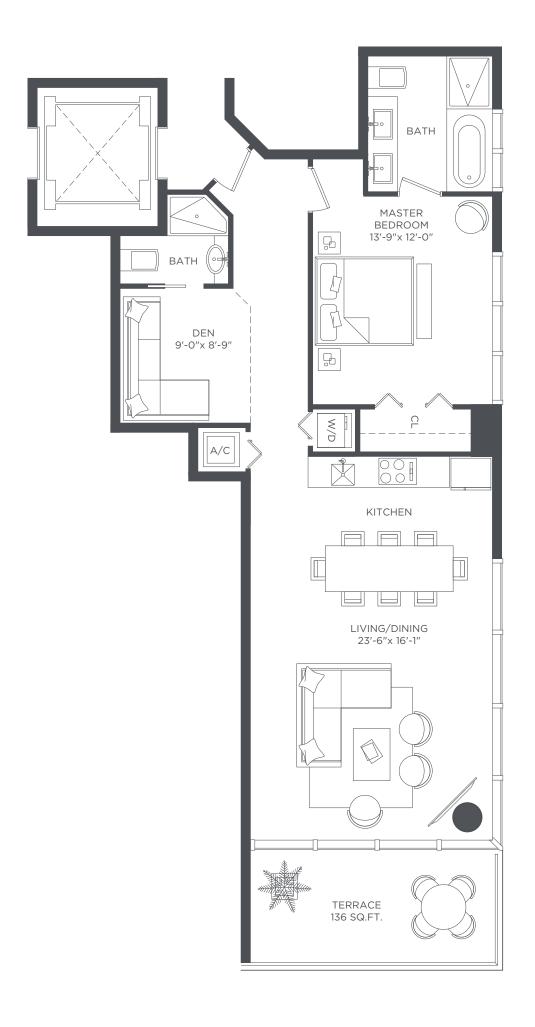

1,004 SQ.FT. 136 SQ.FT. 1,140 SQ.FT. 93.27 SQ.M. 12.63 SQ.M. 105.90 SQ.M.

1 BEDROOM 1 1/2 BATHS

A/C INTERIOR AREA
TERRACE AREA
TOTAL RESIDENCE

919 SQ.FT. 48 SQ.FT. 967 SQ.FT. 85.37 SQ.M. 4.45 SQ.M. 89.82 SQ.M.