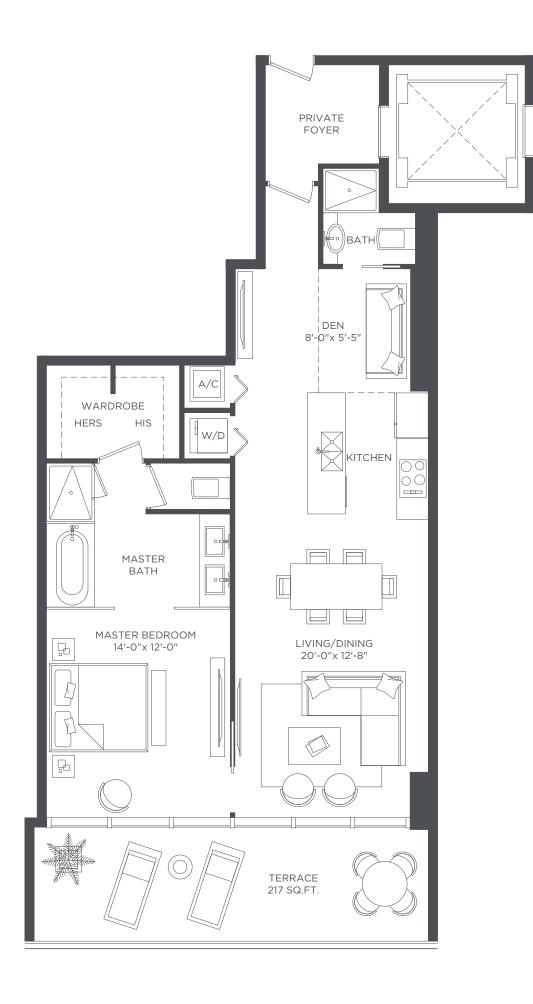

1,004 SQ.FT. 136 SQ.FT. 1,140 SQ.FT. 93.27 SQ.M. 12.63 SQ.M. 105.90 SQ.M.

1 BEDROOM 1 1/2 BATHS

A/C INTERIOR AREA
TERRACE AREA
TOTAL RESIDENCE

919 SQ.FT. 48 SQ.FT. 967 SQ.FT. 85.37 SQ.M. 4.45 SQ.M. 89.82 SQ.M.