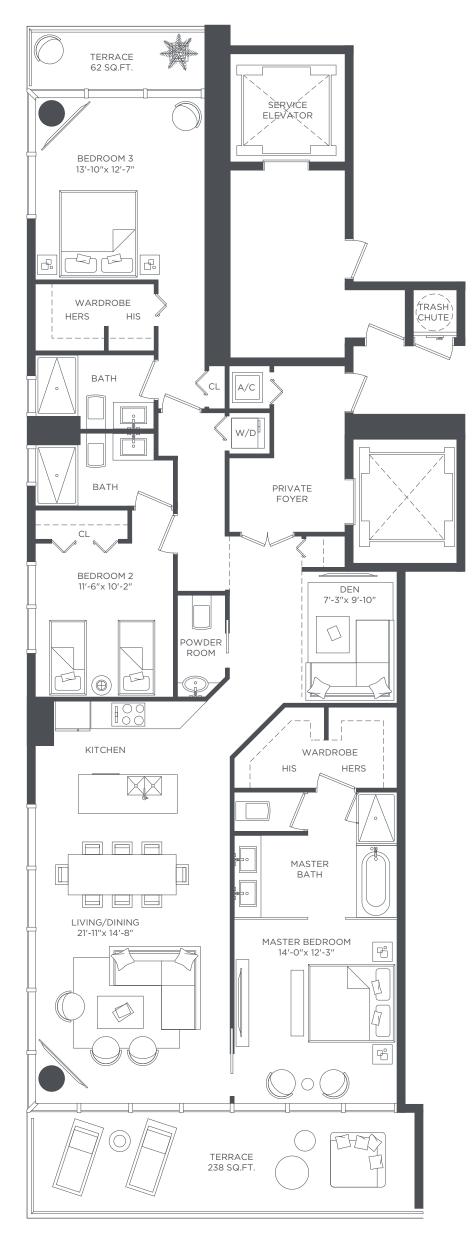

RESIDENCE OI LEVELS 28 TO 49 4 BEDROOMS 4 1/2 BATHS + DEN A/C INTERIOR AREA TERRACE AREA TOTAL RESIDENCE 2,246 SQ.FT. 300 SQ.FT. 2,546 SQ.FT. 208.66 SQ.M. 27.87 SQ.M. 236.53 SQ.M.

RESIDENCE OI MOD LEVELS 4 TO 27