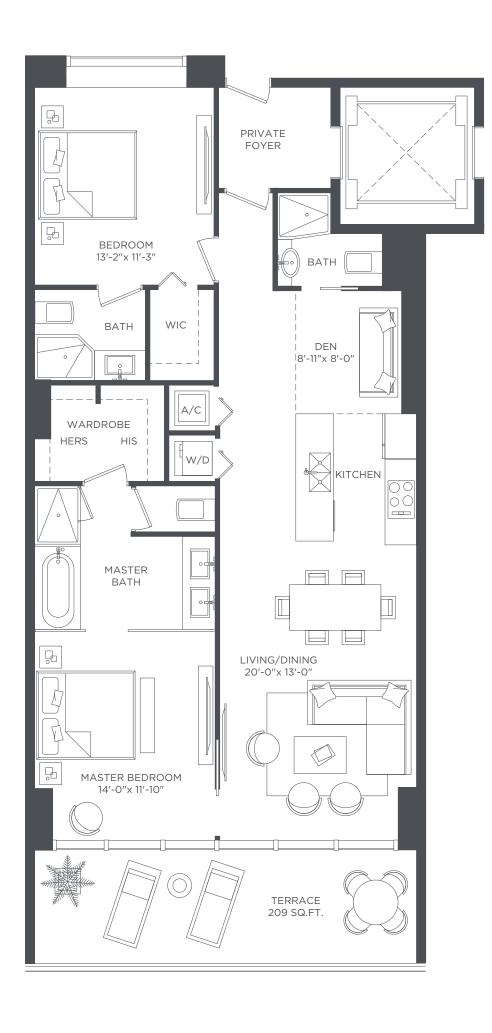

1,301 SQ.FT. 209 SQ.FT. 1,510 SQ.FT. 120.86 SQ.M. 19.41 SQ.M. 140.27 SQ.M.

2 BEDROOMS 3 BATHS + DEN

A/C INTERIOR AREA
TERRACE AREA
TOTAL RESIDENCE

1,322 SQ.FT. 215 SQ.FT. 1,537 SQ.FT. 122.81 SQ.M. 19.97 SQ.M. 142.78 SQ.M.