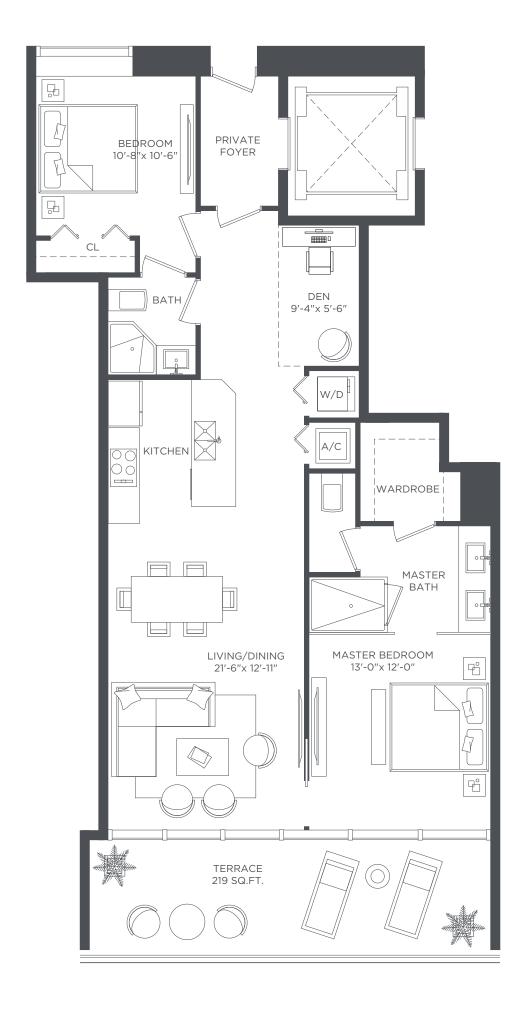

2 BEDROOMS 2 BATHS + DEN

A/C INTERIOR AREA
TERRACE AREA
TOTAL RESIDENCE

1,244 SQ.FT. 219 SQ.FT. 1,463 SQ.FT. 115.57 SQ.M. 20.34 SQ.M. 135.91 SQ.M.

1 BEDROOM 2 BATHS + DEN

A/C INTERIOR AREA
TERRACE AREA
TOTAL RESIDENCE