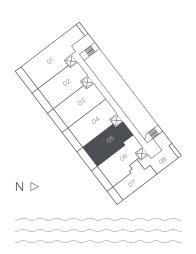

2 BEDROOMS 2 BATHS + DEN

A/C INTERIOR AREA
TERRACE AREA
TOTAL RESIDENCE

1,244 SQ.FT. 219 SQ.FT. 1,463 SQ.FT. 115.57 SQ.M. 20.34 SQ.M. 135.91 SQ.M.

1 BEDROOM 2 BATHS + DEN

A/C INTERIOR AREA
TERRACE AREA
TOTAL RESIDENCE