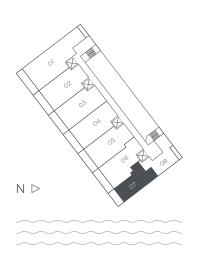

1,004 SQ.FT. 136 SQ.FT. 1,140 SQ.FT. 93.27 SQ.M. 12.63 SQ.M. 105.90 SQ.M.

1 BEDROOM 1 1/2 BATHS

A/C INTERIOR AREA
TERRACE AREA
TOTAL RESIDENCE

919 SQ.FT. 48 SQ.FT. 967 SQ.FT. 85.37 SQ.M. 4.45 SQ.M. 89.82 SQ.M.