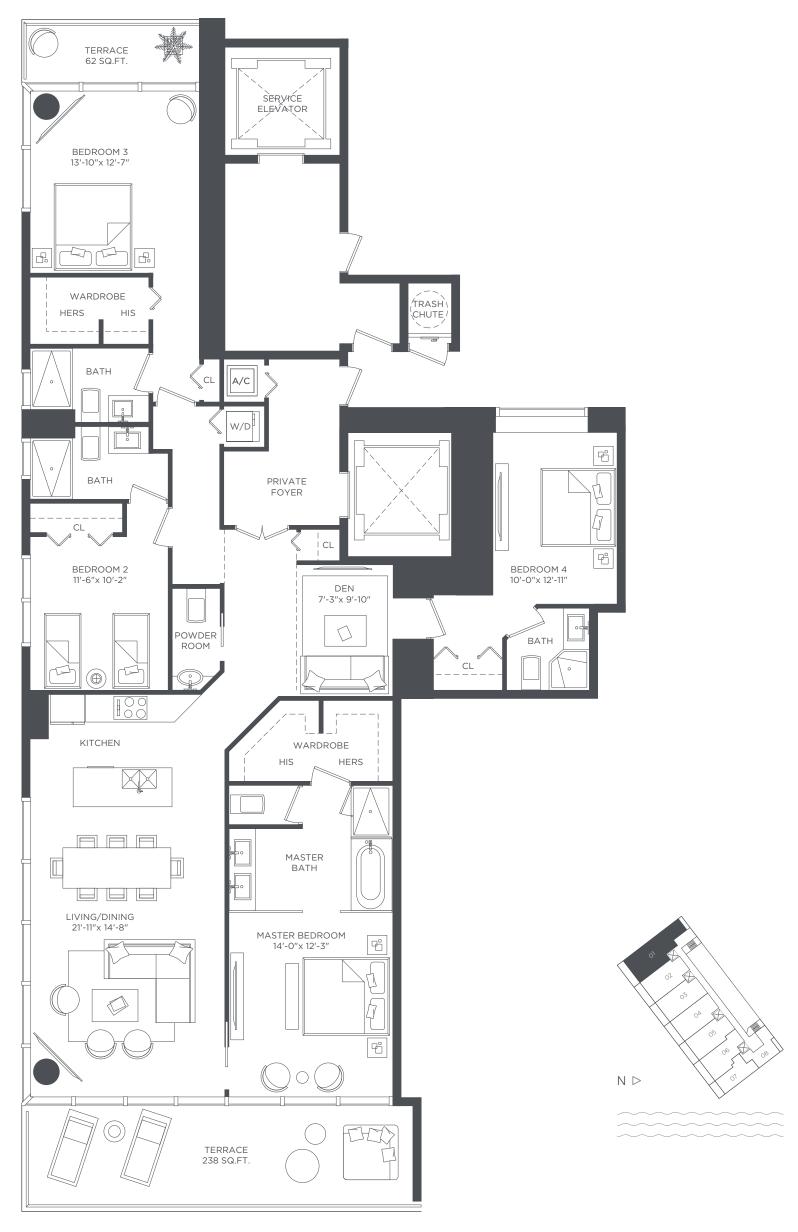

RESIDENCE OI LEVELS 28 TO 49 4 BEDROOMS 4 1/2 BATHS + DEN A/C INTERIOR AREA TERRACE AREA TOTAL RESIDENCE 2,246 SQ.FT. 300 SQ.FT. 2,546 SQ.FT. 208.66 SQ.M. 27.87 SQ.M. 236.53 SQ.M.

RESIDENCE OI MOD LEVELS 4 TO 27