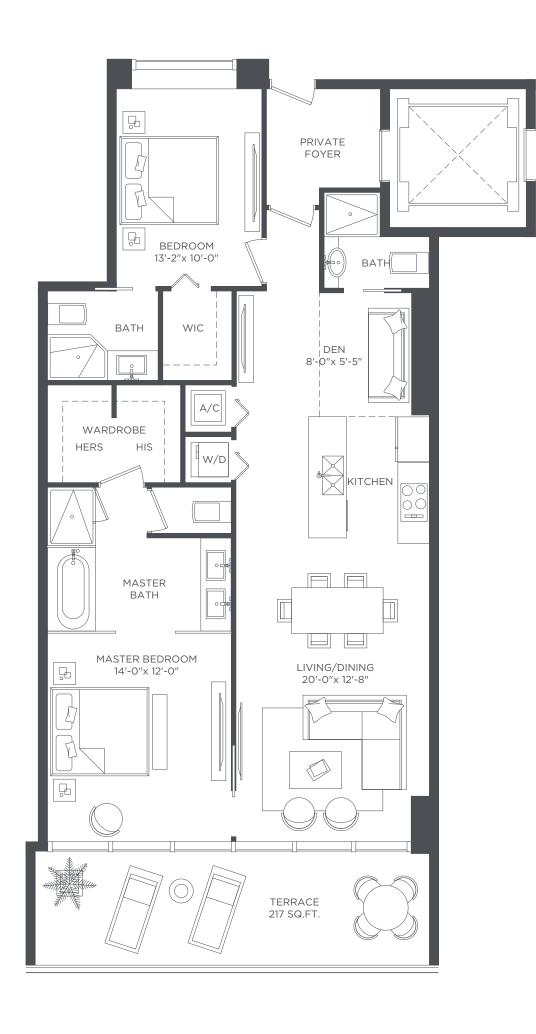

1,062 SQ.FT. 217 SQ.FT. 1,279 SQ.FT.

98.66 SQ.M. 20.16 SQ.M. 118.82 SQ.M.

RESIDENCE O2 MOD LEVELS 4 TO 27 2 BEDROOMS 3 BATHS + DEN A/C INTERIOR AREA
TERRACE AREA
TOTAL RESIDENCE

1,378 SQ.FT. 217 SQ.FT. 1,595 SQ.FT. 128.02 SQ.M. 20.16 SQ.M. 148.18 SQ.M.