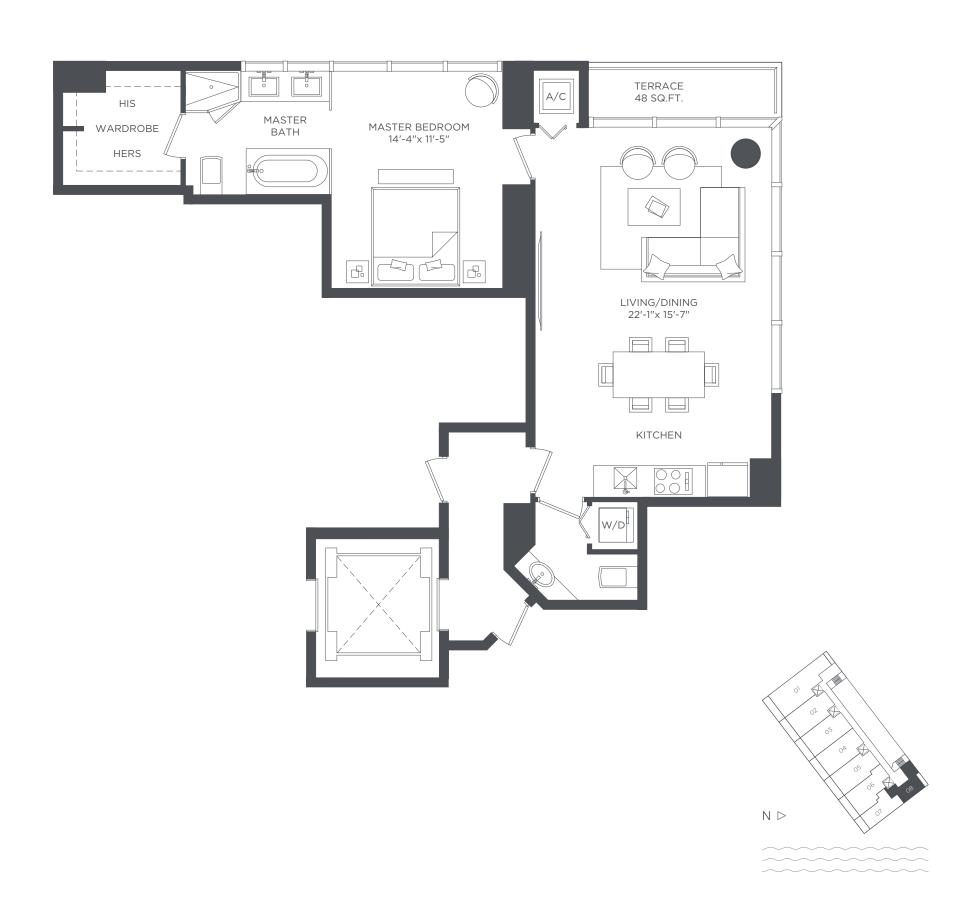

1,004 SQ.FT. 136 SQ.FT. 1,140 SQ.FT. 93.27 SQ.M. 12.63 SQ.M. 105.90 SQ.M.

1 BEDROOM 1 1/2 BATHS

A/C INTERIOR AREA
TERRACE AREA
TOTAL RESIDENCE

919 SQ.FT. 48 SQ.FT. 967 SQ.FT. 85.37 SQ.M. 4.45 SQ.M. 89.82 SQ.M.