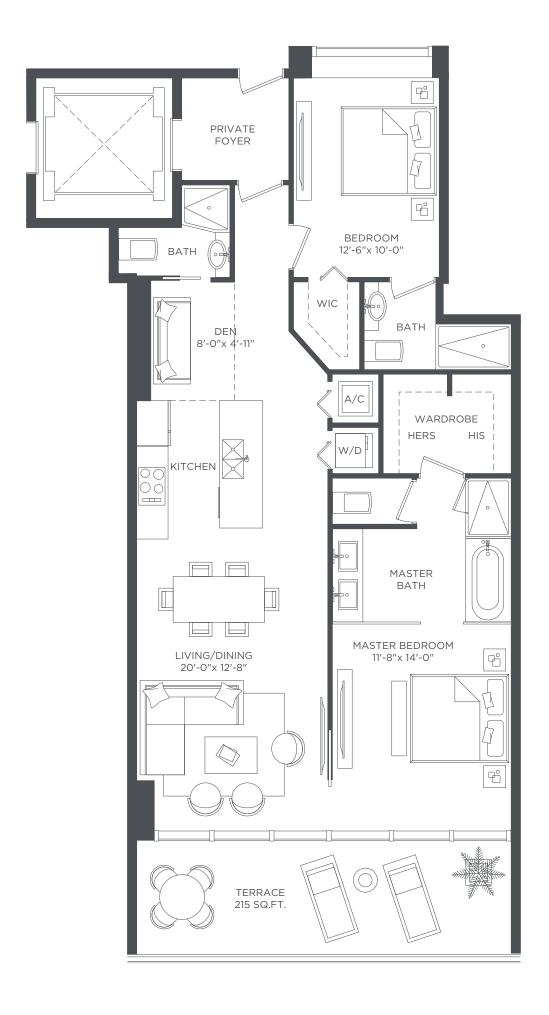

2 BEDROOMS 3 BATHS + DEN

A/C INTERIOR AREA
TERRACE AREA
TOTAL RESIDENCE

1,301 SQ.FT. 209 SQ.FT. 1,510 SQ.FT. 120.86 SQ.M. 19.41 SQ.M. 140.27 SQ.M.

2 BEDROOMS 3 BATHS + DEN

A/C INTERIOR AREA
TERRACE AREA
TOTAL RESIDENCE